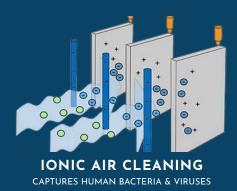

# HEALTHY BUILDING INITIATIVE

511 EJC has taken every opportunity to implement aggressive protective measures in our building for the health and safety of our tenants and visitors. Added to our arsenal of health-enhancing improvements is a double air filtration system and virus-killing UV lighting in our HVAC systems. Common areas are equipped with Nanoseptic sleeves and spray designed to capture and kill germs. Also, Ionic Air cleaning systems added to all elevator cabs, all of which are outlined below

**ENHANCED FILTRATION** CAPTURES HUMAN BACTERIA & VIRUSES

KILLS HUMAN BACTERIA & VIRUSES